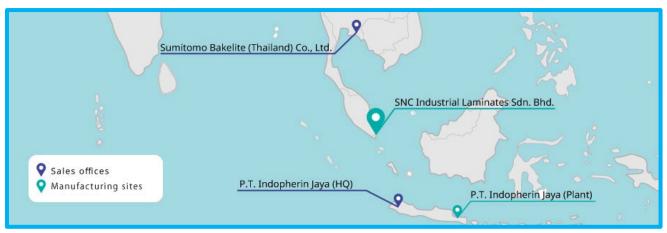

#### [Background]

SNC Industrial Laminates Sdn. Bhd. (SNC) is in Johor Bahru, the southernmost part of the Malay Peninsula, and was established in 1990 as a production and sales site mainly for circuitry materials. Since its establishment, we have been producing phenolic resins for internal use, but in 2020 we started selling some of our phenolic resins to outside parties, and in 2023 we started full-scale external sales. Going forward, we will expand sales targeting Southeast Asia, Southwest Asia and Oceania, where demand is expected to grow further.

#### [Future]

In recent years, customer demand for a stable supply of products has increased. Our group has phenolic resin production sites in Japan, North America, Europe, China and Southeast Asia, enabling us to supply products globally. In Southeast Asia, we have a sales site in Thailand and a site in Indonesia that mainly produces solid and powder products. By expanding and strengthening the supply of liquid phenolic resin from SNC in Malaysia, we have established a stable supply chain for customers in Southeast Asia, Southwest Asia and Oceania. SNC is also able to supply differentiated products from our group developed at our sites around the world in response to customer requests.