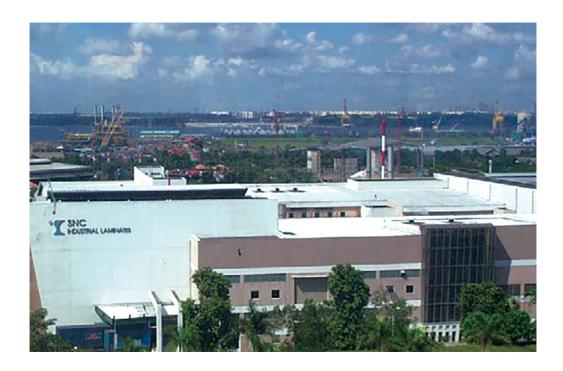

### SNC Industrial Laminates Sdn. Bhd.

| Address                           | PLO 38, Jalan Keluli Satu, Pasir Gudang, Industrial Estate, 81700 Pasir Gudang, Johor, MALAYSIA             |
|-----------------------------------|-------------------------------------------------------------------------------------------------------------|
| TEL                               | 60-7-2512199                                                                                                |
| Year of commencement of operation | 1992                                                                                                        |
| Site area                         | 60,000 m <sup>2</sup>                                                                                       |
| Major manufactured items          | Phenol resin laminates, Aluminum-based copper-clad laminates, Phenolic resins, Aircraft interior components |